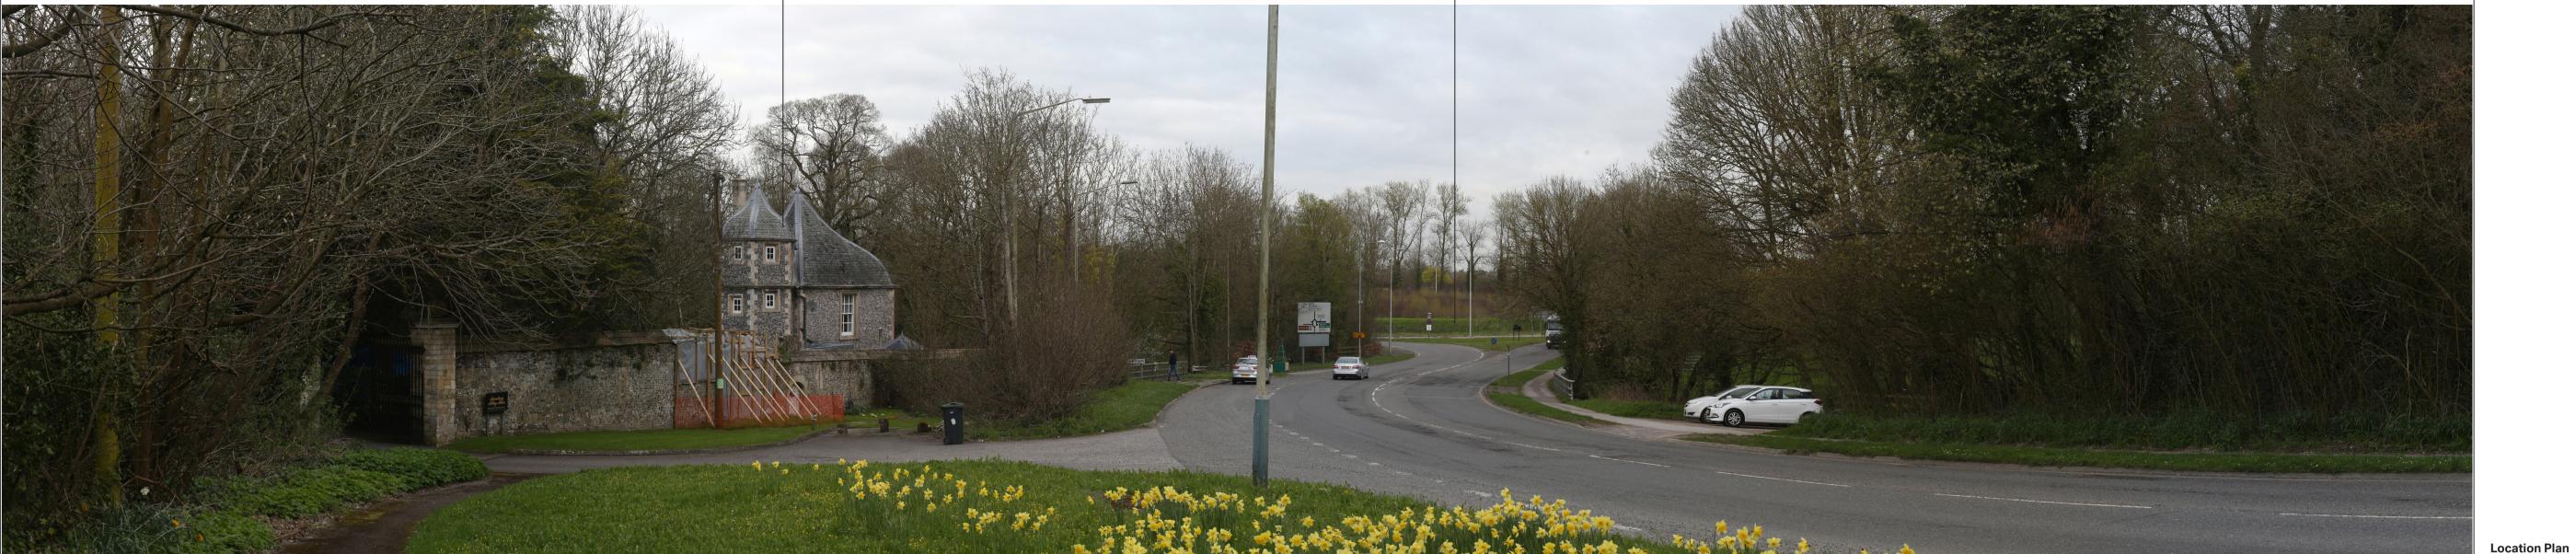

Camera: Canon EOS 5D Mk2
Lens: 50 mm (Canon EF 50 mm f/1.8)
Horizontal Field of View: 107°
Easting: Northing: Elevation: Date/Time: Approximate distance from: Existing Countess Roundabout Existing Countess Roundabout - 0.18km Grade II\* Diana's House

BASELINE (WINTER)

PROPOSED (WINTER YEAR 1)

NOTES

Images to be viewed at a comfortable arm's length.

107 410349 141937 119.53m 17/04/2018 08:29

© Crown copyright and database rights 2019 Ordnance Survey 100030649.

Purpose of issue

FINAL

A303 AMESBURY TO BERWICK DOWN

6.2 ENVIRONMENTAL STATEMENT FIGURE 7.78 - VIEWPOINT XIV FROM LOCATION CH23 (CULTURAL HERITAGE SETTING ASSESSMENT APP-218)

EXAMINING AUTHORITY QUESTION LV.1.9 (xiv)