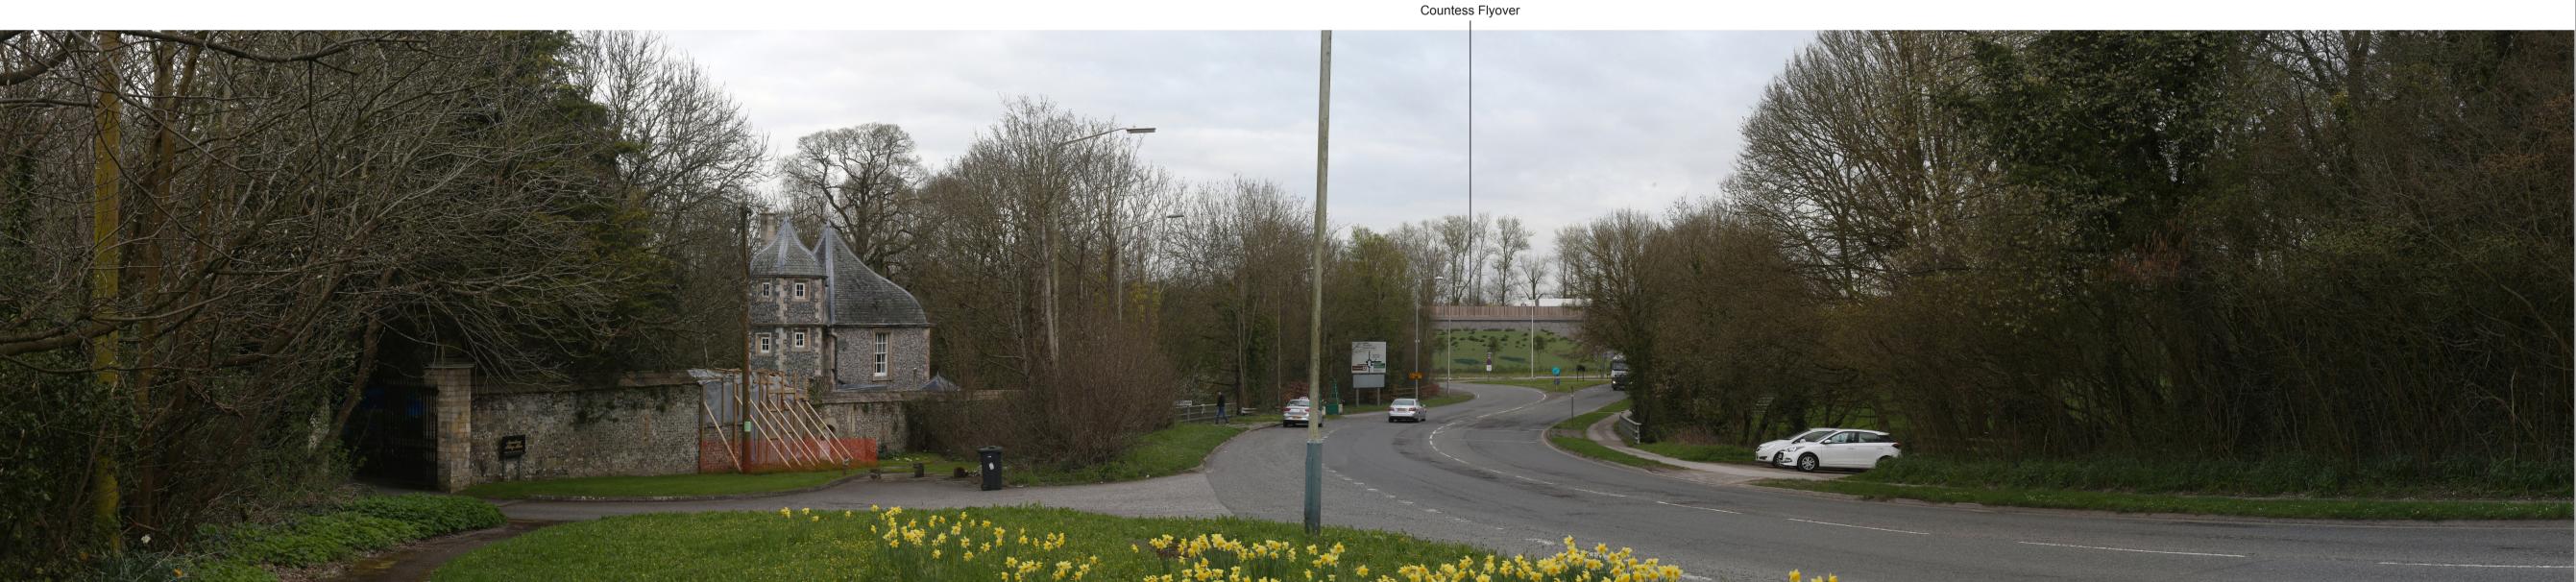

Camera: Canon EOS 5D Mk2
Lens: 50 mm (Canon EF 50 mm f/1.8)
Horizontal Field of View: 107°
Easting: Northing: Elevation: Date/Time: Approximate distance from: Existing Countess Roundabout Existing Countess Roundabout - 0.18km Grade II\* Diana's House

BASELINE (WINTER)

PROPOSED (WINTER YEAR 1)

NOTES

Images to be viewed at a comfortable arm's length.

107 410349 141937 119.53m 17/04/2018 08:29

© Crown copyright and database rights 2019 Ordnance Survey 100030649.

Purpose of issue

FINAL

A303 AMESBURY TO BERWICK DOWN

6.2 ENVIRONMENTAL STATEMENT FIGURE 7.78 - VIEWPOINT XIV FROM LOCATION CH23 (CULTURAL HERITAGE SETTING ASSESSMENT APP-218)

EXAMINING AUTHORITY QUESTION LV.1.9 (xiv)